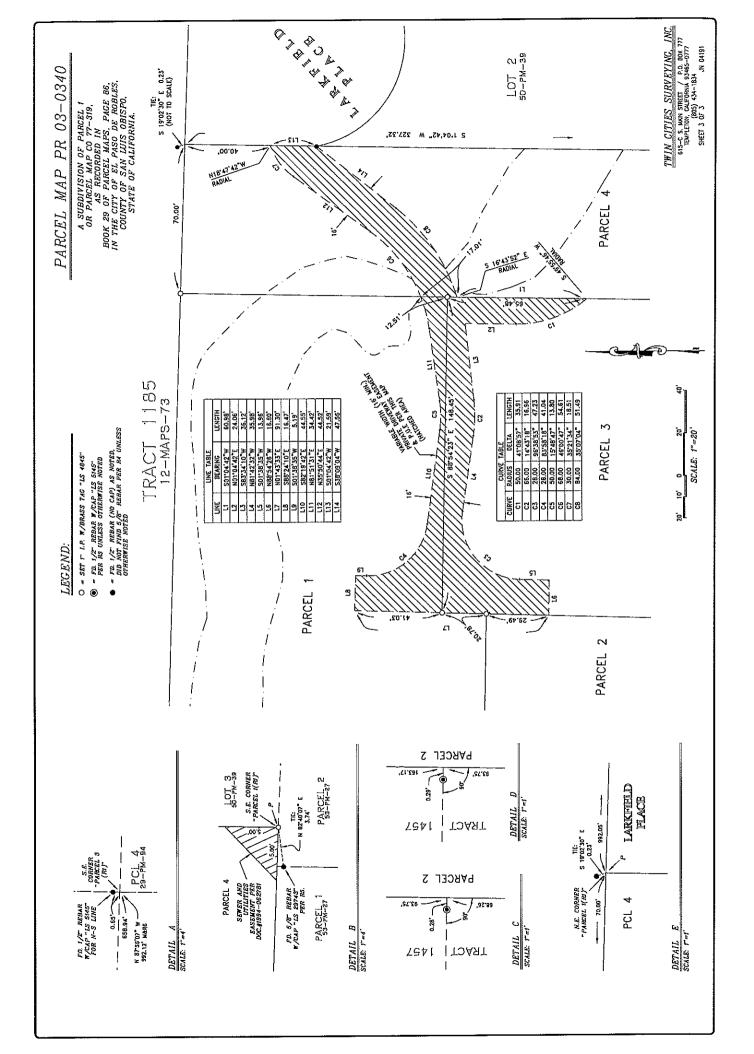

# A RESOLUTION OF THE CITY COUNCIL OF THE CITY OF PASO ROBLES ACCEPTING AND APPROVING THE EXECUTION AND RECORDATION OF THE FINAL MAP FOR PARCEL MAP PR 03-0340 (PAHLER)

WHEREAS, the subdivider of tentative Parcel Map PR 03-0340, located at the west end of Larkfield Place, west of Driftwood Drive, has requested recordation of the final map; and

WHEREAS, the parcel map allows for the creation of four (4) parcels on a 2.50 acre lot; and

WHEREAS, all conditions of approval for this subdivision have been satisfied by the subdivider; and

WHEREAS, City staff has reviewed the final parcel map and finds it to be in substantial conformance with the approved tentative map and technically correct.

<u>SECTION 2.</u> That the City Council of the City of Paso Robles accept the offers of dedication for Larkfield Place and the public utility, tree planting and floodway easements as shown on the final map.