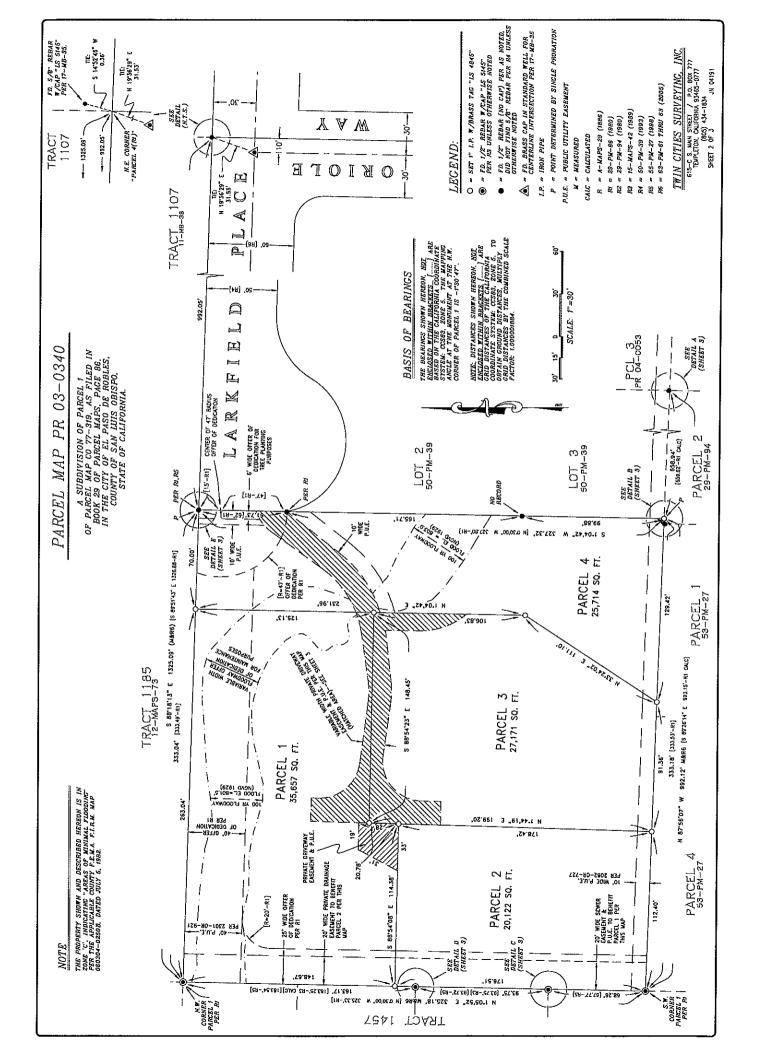

# A RESOLUTION OF THE CITY COUNCIL OF THE CITY OF PASO ROBLES ACCEPTING AND APPROVING THE EXECUTION AND RECORDATION OF THE FINAL MAP FOR PARCEL MAP PR 03-0340 (PAHLER)

WHEREAS, the subdivider of tentative Parcel Map PR 03-0340, located at the west end of Larkfield Place, west of Driftwood Drive, has requested recordation of the final map; and

WHEREAS, the parcel map allows for the creation of four (4) parcels on a 2.50 acre lot; and

WHEREAS, all conditions of approval for this subdivision have been satisfied by the subdivider; and

WHEREAS, City staff has reviewed the final parcel map and finds it to be in substantial conformance with the approved tentative map and technically correct.

<u>SECTION 2.</u> That the City Council of the City of Paso Robles accept the offers of dedication for Larkfield Place and the public utility, tree planting and floodway easements as shown on the final map.

#### LEGAL DESCRIPTION

Real property in the City of Paso Robles, County of San Luis Obispo, State of California, described as follows:

PARCEL A:

PARCEL 1 OF PARCEL MAP NO. CO-77-319 IN THE CITY OF PASO ROBLES, COUNTY OF SAN LUIS OBISPO, STATE OF CALIFORNIA, ACCORDING TO MAP RECORDED NOVEMBER 4, 1980 IN BOOK 29, PAGE 86 OF PARCEL MAPS, IN THE OFFICE OF THE COUNTY RECORDER OF SAID COUNTY.